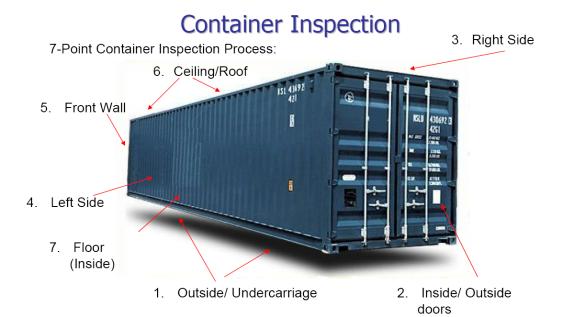

## **7-Point Container Inspection Process:**

Procedures must be in place to verify the physical integrity of the container structure prior to stuffing, to include the reliability of the locking mechanisms of the doors.

A 7-point Container Inspection Process is recommended for all containers.

| 1. Outside/ Undercarriage (be | efore entering facility) |  |
|-------------------------------|--------------------------|--|
| 2. Inside/ Outside doors      |                          |  |
| 3. Right Side                 |                          |  |
| 4. Left Side                  |                          |  |
| 5. Front Wall                 |                          |  |
| 6. Ceiling/Roof               |                          |  |
| 7. Floor (Inside)             |                          |  |
|                               | In one acted have        |  |
|                               | Inspected by:            |  |
|                               | Inspected on:            |  |
|                               | Seal no#:                |  |