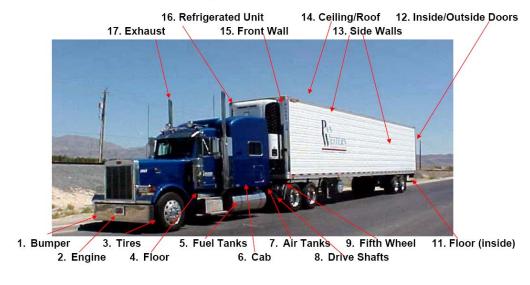

## 17-Point Tractor & Trailer Inspection Process:

Procedures should be in place to verify the physical integrity of the trailer structure prior to stuffing, to include the reliability of the locking mechanisms of the doors.

| <br>1. Bumper                   | Inspected by: |
|---------------------------------|---------------|
| <br>2. Engine                   | Inspected on: |
| <br>3. Tires (truck & trailer)  | Seal no#:     |
| <br>4. Floor                    |               |
| <br>5. Fuel Tanks               |               |
| <br>6. Cab/Storage Compartments |               |
| <br>7. Air Tanks                |               |
| <br>8. Drive Shafts             |               |
| <br>9. Fifth Wheel              |               |
| <br>10. Outside/Undercarriage   |               |
| <br>11. Floor                   |               |
| <br>12. Inside/Outside Doors    |               |
| <br>13. Side Walls              |               |
| <br>14. Ceiling/Roof            |               |
| <br>15. Front Wall              |               |
| <br>16. Refrigerated Unit       |               |
| <br>17. Exhaust                 |               |

## **Tractor & Trailer Inspection**

17-Point Tractor & Trailer Inspection Process: